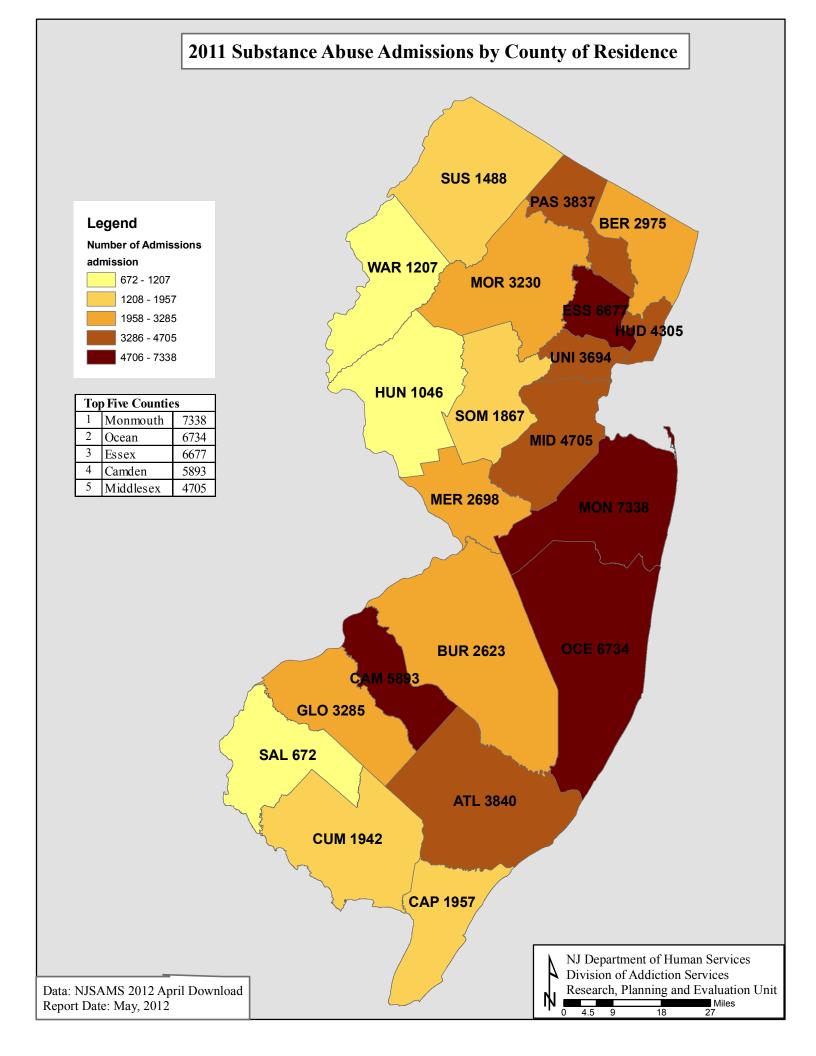

## Substance Abuse Admissions by County and Primary Drug 2011 NJ Resident Admissions

| County of   | Primary Drug State |      |       |      |                |      | State T | otal |       |     |        |     |
|-------------|--------------------|------|-------|------|----------------|------|---------|------|-------|-----|--------|-----|
| Residence   | Alcol              | lor  | Coca  | aine | Heroi<br>Opiat |      | Mariju  | ana  | Othe  | ər  |        |     |
|             | N                  | %    | N     | %    | N              | %    | Ν       | %    | Ν     | %   | N      | %   |
| Atlantic    | 1,020              | 26.6 | 252   | 6.6  | 1,984          | 51.7 | 488     | 12.7 | 96    | 2.5 | 3,840  | 100 |
| Bergen      | 1,287              | 43.3 | 216   | 7.3  | 983            | 33   | 415     | 13.9 | 74    | 2.5 | 2,975  | 100 |
| Burlington  | 965                | 36.8 | 129   | 4.9  | 1,077          | 41.1 | 364     | 13.9 | 88    | 3.4 | 2,623  | 100 |
| Camden      | 1,336              | 22.7 | 487   | 8.3  | 2,512          | 42.6 | 1,174   | 19.9 | 384   | 6.5 | 5,893  | 100 |
| Cape May    | 593                | 30.3 | 140   | 7.2  | 814            | 41.6 | 338     | 17.3 | 72    | 3.7 | 1,957  | 100 |
| Cumberland  | 629                | 32.4 | 229   | 11.8 | 627            | 32.3 | 390     | 20.1 | 67    | 3.5 | 1,942  | 100 |
| Essex       | 1,489              | 22.3 | 497   | 7.4  | 3,278          | 49.1 | 1,245   | 18.6 | 168   | 2.5 | 6,677  | 100 |
| Gloucester  | 891                | 27.1 | 191   | 5.8  | 1,522          | 46.3 | 540     | 16.4 | 141   | 4.3 | 3,285  | 100 |
| Hudson      | 1,342              | 31.2 | 226   | 5.2  | 1,641          | 38.1 | 888     | 20.6 | 208   | 4.8 | 4,305  | 100 |
| Hunterdon   | 507                | 48.5 | 34    | 3.3  | 272            | 26   | 196     | 18.7 | 37    | 3.5 | 1,046  | 100 |
| Mercer      | 877                | 32.5 | 293   | 10.9 | 828            | 30.7 | 627     | 23.2 | 73    | 2.7 | 2,698  | 100 |
| Middlesex   | 1,624              | 34.5 | 258   | 5.5  | 1,913          | 40.7 | 760     | 16.2 | 150   | 3.2 | 4,705  | 100 |
| Monmouth    | 2,707              | 36.9 | 373   | 5.1  | 3,015          | 41.1 | 1,080   | 14.7 | 163   | 2.2 | 7,338  | 100 |
| Morris      | 1,323              | 41   | 148   | 4.6  | 1,303          | 40.3 | 385     | 11.9 | 71    | 2.2 | 3,230  | 100 |
| Ocean       | 2,056              | 30.5 | 240   | 3.6  | 3,301          | 49   | 935     | 13.9 | 202   | 3   | 6,734  | 100 |
| Passaic     | 1,141              | 29.7 | 290   | 7.6  | 1,726          | 45   | 523     | 13.6 | 157   | 4.1 | 3,837  | 100 |
| Salem       | 176                | 26.2 | 88    | 13.1 | 234            | 34.8 | 149     | 22.2 | 25    | 3.7 | 672    | 100 |
| Somerset    | 848                | 45.4 | 103   | 5.5  | 525            | 28.1 | 341     | 18.3 | 50    | 2.7 | 1,867  | 100 |
| Sussex      | 537                | 36.1 | 36    | 2.4  | 724            | 48.7 | 156     | 10.5 | 35    | 2.4 | 1,488  | 100 |
| Union       | 1,095              | 29.6 | 305   | 8.3  | 1,427          | 38.6 | 781     | 21.1 | 86    | 2.3 | 3,694  | 100 |
| Warren      | 482                | 39.9 | 62    | 5.1  | 405            | 33.6 | 233     | 19.3 | 25    | 2.1 | 1,207  | 100 |
| State Total | 22,925             | 31.8 | 4,597 | 6.4  | 30,111         | 41.8 | 12,008  | 16.7 | 2,372 | 3.3 | 72,013 | 100 |

## Substance Abuse Admissions by Primary Drug within County 2011 NJ Resident Admissions

|                        | Pr      | imary Dru | 1      | County     | Per 100,000 Population |       |       |  |
|------------------------|---------|-----------|--------|------------|------------------------|-------|-------|--|
| County of<br>Residence | Alcohol | Drugs     | Total  | Population | Alcohol                | Drugs | Total |  |
|                        | N       | N         | N      | 2010       | Rate                   | Rate  | Rate  |  |
| Atlantic               | 1,020   | 2,820     | 3,840  | 274,549    | 372                    | 1,027 | 1,399 |  |
| Bergen                 | 1,287   | 1,688     | 2,975  | 905,116    | 142                    | 186   | 329   |  |
| Burlington             | 965     | 1,658     | 2,623  | 448,734    | 215                    | 369   | 585   |  |
| Camden                 | 1,336   | 4,557     | 5,893  | 513,657    | 260                    | 887   | 1,147 |  |
| Cape May               | 593     | 1,364     | 1,957  | 97,265     | 610                    | 1,402 | 2,012 |  |
| Cumberland             | 629     | 1,313     | 1,942  | 156,898    | 401                    | 837   | 1,238 |  |
| Essex                  | 1,489   | 5,188     | 6,677  | 783,969    | 190                    | 662   | 852   |  |
| Gloucester             | 891     | 2,394     | 3,285  | 288,288    | 309                    | 830   | 1,139 |  |
| Hudson                 | 1,342   | 2,963     | 4,305  | 634,266    | 212                    | 467   | 679   |  |
| Hunterdon              | 507     | 539       | 1,046  | 128,349    | 395                    | 420   | 815   |  |
| Mercer                 | 877     | 1,821     | 2,698  | 366,513    | 239                    | 497   | 736   |  |
| Middlesex              | 1,624   | 3,081     | 4,705  | 809,858    | 201                    | 380   | 581   |  |
| Monmouth               | 2,707   | 4,631     | 7,338  | 630,380    | 429                    | 735   | 1,164 |  |
| Morris                 | 1,323   | 1,907     | 3,230  | 492,276    | 269                    | 387   | 656   |  |
| Ocean                  | 2,056   | 4,678     | 6,734  | 576,567    | 357                    | 811   | 1,168 |  |
| Passaic                | 1,141   | 2,696     | 3,837  | 501,226    | 228                    | 538   | 766   |  |
| Salem                  | 176     | 496       | 672    | 66,083     | 266                    | 751   | 1,017 |  |
| Somerset               | 848     | 1,019     | 1,867  | 323,444    | 262                    | 315   | 577   |  |
| Sussex                 | 537     | 951       | 1,488  | 149,265    | 360                    | 637   | 997   |  |
| Union                  | 1,095   | 2,599     | 3,694  | 536,499    | 204                    | 484   | 689   |  |
| Warren                 | 482     | 725       | 1,207  | 108,692    | 443                    | 667   | 1,110 |  |
| Total                  | 22,925  | 49,088    | 72,013 | 8,791,894  | 261                    | 558   | 819   |  |