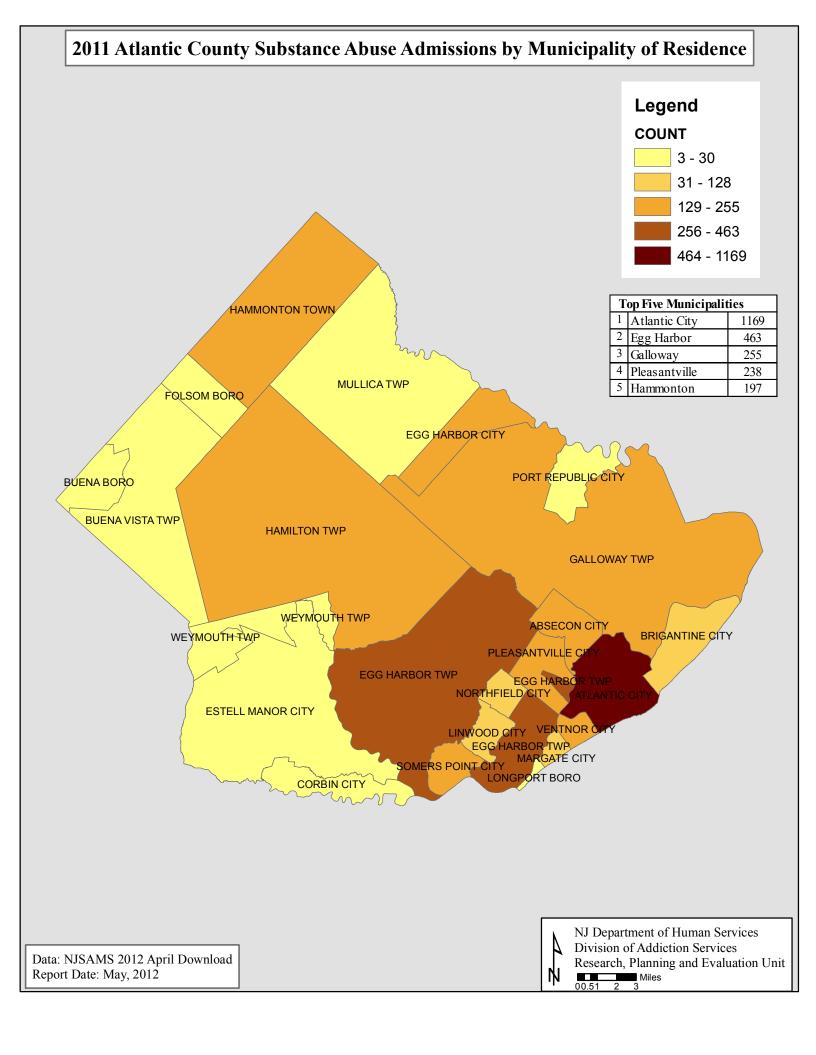

#### New Jersey Substance Abuse Monitoring System (NJ-SAMS) Substance Abuse Treatment Admissions 1/1/2011 - 12/31/2011 Resident of Atlantic County

| Primary Drug                                                                                                                                                                                                                                                                                                                                                                                                   |                                                                                                                                                                |                                                                                                                                  |
|----------------------------------------------------------------------------------------------------------------------------------------------------------------------------------------------------------------------------------------------------------------------------------------------------------------------------------------------------------------------------------------------------------------|----------------------------------------------------------------------------------------------------------------------------------------------------------------|----------------------------------------------------------------------------------------------------------------------------------|
| Alcohol<br>Heroin & Other Opiates                                                                                                                                                                                                                                                                                                                                                                              | 1,020<br>1,984                                                                                                                                                 | 27%<br>52%                                                                                                                       |
| Cocaine                                                                                                                                                                                                                                                                                                                                                                                                        | 252                                                                                                                                                            | 7%                                                                                                                               |
| Marijuana                                                                                                                                                                                                                                                                                                                                                                                                      | 488                                                                                                                                                            | 13%                                                                                                                              |
| Other Drugs                                                                                                                                                                                                                                                                                                                                                                                                    | 96                                                                                                                                                             | 3%                                                                                                                               |
| Intravenous Drug Users                                                                                                                                                                                                                                                                                                                                                                                         | 1,350                                                                                                                                                          | 35%                                                                                                                              |
| Smoke Tobacco (Yes)                                                                                                                                                                                                                                                                                                                                                                                            | 2,855                                                                                                                                                          | 74%                                                                                                                              |
| Level of Care                                                                                                                                                                                                                                                                                                                                                                                                  |                                                                                                                                                                |                                                                                                                                  |
| Outpatient Care (OP)<br>Intensive Outpatient (IOP)                                                                                                                                                                                                                                                                                                                                                             | 795<br>996                                                                                                                                                     | 21%<br>26%                                                                                                                       |
| Partial Hospitalization                                                                                                                                                                                                                                                                                                                                                                                        | 33                                                                                                                                                             | 1%                                                                                                                               |
| Opioid Maintenance OP                                                                                                                                                                                                                                                                                                                                                                                          | 629                                                                                                                                                            | 16%                                                                                                                              |
| Opioid Maintenance IOP<br>Extended Care                                                                                                                                                                                                                                                                                                                                                                        | 12<br>0                                                                                                                                                        | 0%<br>0%                                                                                                                         |
| Halfway House                                                                                                                                                                                                                                                                                                                                                                                                  | 95                                                                                                                                                             | 2%                                                                                                                               |
| Long-Term Residential<br>Short-Term Residential                                                                                                                                                                                                                                                                                                                                                                | 309<br>494                                                                                                                                                     | 8%<br>13%                                                                                                                        |
| Hospital Based Residential                                                                                                                                                                                                                                                                                                                                                                                     | 0                                                                                                                                                              | 0%                                                                                                                               |
| Detox Residential                                                                                                                                                                                                                                                                                                                                                                                              | 343                                                                                                                                                            | 9%                                                                                                                               |
| Detox Hospital<br>Detox Outpatient Non-Methadone                                                                                                                                                                                                                                                                                                                                                               | 73<br>0                                                                                                                                                        | 2%<br>0%                                                                                                                         |
| Detox Outpatient Methadone                                                                                                                                                                                                                                                                                                                                                                                     | 1                                                                                                                                                              | 0%                                                                                                                               |
| Non-traditional Program                                                                                                                                                                                                                                                                                                                                                                                        | 34                                                                                                                                                             | 1%                                                                                                                               |
| Medication Assisted Therapy Plan<br>Methadone                                                                                                                                                                                                                                                                                                                                                                  | ned in Trea<br>772                                                                                                                                             | tment<br>20%                                                                                                                     |
| Suboxone                                                                                                                                                                                                                                                                                                                                                                                                       | 311                                                                                                                                                            | 8%                                                                                                                               |
|                                                                                                                                                                                                                                                                                                                                                                                                                |                                                                                                                                                                |                                                                                                                                  |
| Referral Source                                                                                                                                                                                                                                                                                                                                                                                                |                                                                                                                                                                |                                                                                                                                  |
| Referral Source<br>Self-referral                                                                                                                                                                                                                                                                                                                                                                               | 1,239                                                                                                                                                          | 32%                                                                                                                              |
| Self-referral<br>Family/Friend                                                                                                                                                                                                                                                                                                                                                                                 | <sup>´</sup> 160                                                                                                                                               | 4%                                                                                                                               |
| Self-referral                                                                                                                                                                                                                                                                                                                                                                                                  |                                                                                                                                                                |                                                                                                                                  |
| Self-referral<br>Family/Friend<br>Addiction Services Program<br>Workforce NJ SAI<br>DYFS                                                                                                                                                                                                                                                                                                                       | 160<br>325<br>234<br>223                                                                                                                                       | 4%<br>8%<br>6%<br>6%                                                                                                             |
| Self-referral<br>Family/Friend<br>Addiction Services Program<br>Workforce NJ SAI<br>DYFS<br>Mental Health                                                                                                                                                                                                                                                                                                      | 160<br>325<br>234                                                                                                                                              | 4%<br>8%<br>6%                                                                                                                   |
| Self-referral<br>Family/Friend<br>Addiction Services Program<br>Workforce NJ SAI<br>DYFS<br>Mental Health<br>Criminal Justice<br>IDRC                                                                                                                                                                                                                                                                          | 160<br>325<br>234<br>223<br>22<br>829<br>358                                                                                                                   | 4%<br>8%<br>6%<br>6%<br>1%<br>22%<br>9%                                                                                          |
| Self-referral<br>Family/Friend<br>Addiction Services Program<br>Workforce NJ SAI<br>DYFS<br>Mental Health<br>Criminal Justice<br>IDRC<br>Other/Not Assessed                                                                                                                                                                                                                                                    | 160<br>325<br>234<br>223<br>22<br>829                                                                                                                          | 4%<br>8%<br>6%<br>1%<br>22%<br>9%<br>11%                                                                                         |
| Self-referral<br>Family/Friend<br>Addiction Services Program<br>Workforce NJ SAI<br>DYFS<br>Mental Health<br>Criminal Justice<br>IDRC                                                                                                                                                                                                                                                                          | 160<br>325<br>234<br>223<br>22<br>829<br>358                                                                                                                   | 4%<br>8%<br>6%<br>6%<br>1%<br>22%<br>9%                                                                                          |
| Self-referral<br>Family/Friend<br>Addiction Services Program<br>Workforce NJ SAI<br>DYFS<br>Mental Health<br>Criminal Justice<br>IDRC<br>Other/Not Assessed<br>Any Prior Treatment<br>Sex                                                                                                                                                                                                                      | 160<br>325<br>234<br>223<br>22<br>829<br>358<br>439<br>2,639                                                                                                   | 4%<br>8%<br>6%<br>6%<br>1%<br>22%<br>9%<br>11%<br>69%                                                                            |
| Self-referral<br>Family/Friend<br>Addiction Services Program<br>Workforce NJ SAI<br>DYFS<br>Mental Health<br>Criminal Justice<br>IDRC<br>Other/Not Assessed<br>Any Prior Treatment                                                                                                                                                                                                                             | 160<br>325<br>234<br>223<br>22<br>829<br>358<br>439                                                                                                            | 4%<br>8%<br>6%<br>1%<br>22%<br>9%<br>11%                                                                                         |
| Self-referral<br>Family/Friend<br>Addiction Services Program<br>Workforce NJ SAI<br>DYFS<br>Mental Health<br>Criminal Justice<br>IDRC<br>Other/Not Assessed<br>Any Prior Treatment<br>Sex<br>Male<br>Female                                                                                                                                                                                                    | 160<br>325<br>234<br>223<br>22<br>829<br>358<br>439<br>2,639<br>2,477                                                                                          | 4%<br>8%<br>6%<br>6%<br>1%<br>22%<br>9%<br>11%<br>69%                                                                            |
| Self-referral<br>Family/Friend<br>Addiction Services Program<br>Workforce NJ SAI<br>DYFS<br>Mental Health<br>Criminal Justice<br>IDRC<br>Other/Not Assessed<br>Any Prior Treatment<br>Sex<br>Male<br>Female<br>Age at Admission                                                                                                                                                                                | 160<br>325<br>234<br>223<br>829<br>358<br>439<br>2,639<br>2,639<br>2,477<br>1,363                                                                              | 4%<br>8%<br>6%<br>1%<br>22%<br>9%<br>11%<br>69%<br>65%<br>35%                                                                    |
| Self-referral<br>Family/Friend<br>Addiction Services Program<br>Workforce NJ SAI<br>DYFS<br>Mental Health<br>Criminal Justice<br>IDRC<br>Other/Not Assessed<br>Any Prior Treatment<br>Sex<br>Male<br>Female<br>Age at Admission<br>Under 18                                                                                                                                                                    | 160<br>325<br>234<br>223<br>22<br>829<br>358<br>439<br>2,639<br>2,477                                                                                          | 4%<br>8%<br>6%<br>6%<br>1%<br>22%<br>9%<br>11%<br>69%                                                                            |
| Self-referral<br>Family/Friend<br>Addiction Services Program<br>Workforce NJ SAI<br>DYFS<br>Mental Health<br>Criminal Justice<br>IDRC<br>Other/Not Assessed<br>Any Prior Treatment<br>Sex<br>Male<br>Female<br>Age at Admission<br>Under 18<br>18-21<br>22-24                                                                                                                                                  | 160<br>325<br>234<br>223<br>829<br>358<br>439<br>2,639<br>2,477<br>1,363<br>64<br>352<br>524                                                                   | 4%<br>8%<br>6%<br>1%<br>22%<br>9%<br>11%<br>69%<br>65%<br>35%<br>2%<br>9%<br>14%                                                 |
| Self-referral<br>Family/Friend<br>Addiction Services Program<br>Workforce NJ SAI<br>DYFS<br>Mental Health<br>Criminal Justice<br>IDRC<br>Other/Not Assessed<br>Any Prior Treatment<br>Sex<br>Male<br>Female<br>Age at Admission<br>Under 18<br>18-21<br>22-24<br>25-29                                                                                                                                         | 160<br>325<br>234<br>223<br>829<br>358<br>439<br>2,639<br>2,639<br>2,477<br>1,363<br>64<br>352<br>524<br>690                                                   | 4%<br>8%<br>6%<br>1%<br>22%<br>9%<br>11%<br>69%<br>65%<br>35%<br>2%<br>9%<br>14%<br>18%                                          |
| Self-referral<br>Family/Friend<br>Addiction Services Program<br>Workforce NJ SAI<br>DYFS<br>Mental Health<br>Criminal Justice<br>IDRC<br>Other/Not Assessed<br>Any Prior Treatment<br>Sex<br>Male<br>Female<br>Age at Admission<br>Under 18<br>18-21<br>22-24<br>25-29<br>30-34<br>35-44                                                                                                                       | 160<br>325<br>234<br>223<br>829<br>358<br>439<br>2,639<br>2,639<br>2,477<br>1,363<br>64<br>352<br>524<br>690<br>528<br>816                                     | 4%<br>8%<br>6%<br>6%<br>22%<br>9%<br>11%<br>69%<br>65%<br>35%<br>2%<br>9%<br>14%<br>14%<br>14%<br>21%                            |
| Self-referral<br>Family/Friend<br>Addiction Services Program<br>Workforce NJ SAI<br>DYFS<br>Mental Health<br>Criminal Justice<br>IDRC<br>Other/Not Assessed<br>Any Prior Treatment<br>Sex<br>Male<br>Female<br>Age at Admission<br>Under 18<br>18-21<br>22-24<br>25-29<br>30-34<br>35-44<br>45-54                                                                                                              | 160<br>325<br>234<br>223<br>829<br>358<br>439<br>2,639<br>2,639<br>2,477<br>1,363<br>64<br>352<br>524<br>690<br>528<br>816<br>680                              | 4%<br>8%<br>6%<br>6%<br>22%<br>9%<br>11%<br>69%<br>65%<br>35%<br>2%<br>9%<br>14%<br>14%<br>14%<br>21%<br>18%                     |
| Self-referral<br>Family/Friend<br>Addiction Services Program<br>Workforce NJ SAI<br>DYFS<br>Mental Health<br>Criminal Justice<br>IDRC<br>Other/Not Assessed<br>Any Prior Treatment<br>Sex<br>Male<br>Female<br>Age at Admission<br>Under 18<br>18-21<br>22-24<br>25-29<br>30-34<br>35-44<br>45-54<br>55 and over                                                                                               | 160<br>325<br>234<br>223<br>829<br>358<br>439<br>2,639<br>2,639<br>2,477<br>1,363<br>64<br>352<br>524<br>690<br>528<br>816                                     | 4%<br>8%<br>6%<br>6%<br>22%<br>9%<br>11%<br>69%<br>65%<br>35%<br>2%<br>9%<br>14%<br>14%<br>14%<br>21%                            |
| Self-referral<br>Family/Friend<br>Addiction Services Program<br>Workforce NJ SAI<br>DYFS<br>Mental Health<br>Criminal Justice<br>IDRC<br>Other/Not Assessed<br>Any Prior Treatment<br>Sex<br>Male<br>Female<br>Age at Admission<br>Under 18<br>18-21<br>22-24<br>25-29<br>30-34<br>35-44<br>45-54<br>55 and over<br>Race/Ethnicity                                                                             | 160<br>325<br>234<br>223<br>22<br>829<br>358<br>439<br>2,639<br>2,477<br>1,363<br>64<br>352<br>524<br>690<br>528<br>816<br>680<br>186                          | 4%<br>8%<br>6%<br>6%<br>22%<br>9%<br>11%<br>69%<br>65%<br>35%<br>2%<br>9%<br>14%<br>14%<br>14%<br>21%<br>18%                     |
| Self-referral<br>Family/Friend<br>Addiction Services Program<br>Workforce NJ SAI<br>DYFS<br>Mental Health<br>Criminal Justice<br>IDRC<br>Other/Not Assessed<br><b>Any Prior Treatment</b><br><b>Sex</b><br>Male<br>Female<br><b>Age at Admission</b><br>Under 18<br>18-21<br>22-24<br>25-29<br>30-34<br>35-44<br>45-54<br>55 and over<br><b>Race/Ethnicity</b><br>White (non-Hispanic)<br>Black (non-Hispanic) | 160<br>325<br>234<br>223<br>22<br>829<br>358<br>439<br>2,639<br>2,639<br>2,477<br>1,363<br>64<br>352<br>524<br>690<br>528<br>816<br>680<br>186<br>2,395<br>942 | 4%<br>8%<br>6%<br>6%<br>22%<br>9%<br>11%<br>69%<br>65%<br>35%<br>2%<br>9%<br>14%<br>18%<br>14%<br>21%<br>18%<br>5%<br>62%<br>25% |
| Self-referral<br>Family/Friend<br>Addiction Services Program<br>Workforce NJ SAI<br>DYFS<br>Mental Health<br>Criminal Justice<br>IDRC<br>Other/Not Assessed<br>Any Prior Treatment<br>Sex<br>Male<br>Female<br>Age at Admission<br>Under 18<br>18-21<br>22-24<br>25-29<br>30-34<br>35-44<br>45-54<br>55 and over<br>Race/Ethnicity<br>White (non-Hispanic)                                                     | 160<br>325<br>234<br>223<br>22<br>829<br>358<br>439<br>2,639<br>2,477<br>1,363<br>64<br>352<br>524<br>690<br>528<br>816<br>680<br>186<br>2,395                 | 4%<br>8%<br>6%<br>1%<br>22%<br>9%<br>11%<br>69%<br>65%<br>35%<br>2%<br>9%<br>14%<br>18%<br>14%<br>18%<br>5%<br>62%               |